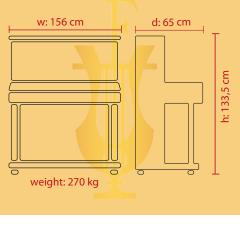

## Mod. 133 - Concert

- A newly designed, built-in LED light above the music rest, a soft fall system on the lid and black key tops made from real wood
- A large, high quality wooden soundboard, set in a precisely bonded locking system provides a full and rich bass, and a long and sustained tone, as found in small grand pianos
- **Duplex scaling**, in combination with **special felt** for hammerheads (AA quality from Wurzen in Germany) leads to a sound rich in overtones, ranging from strong and bright to gentle and warm
- A climate-resistant laminated pinblock, together with a CNC-milled iron plate, provide long-lasting tuning stabilty. CNC-milled agraffes **in the bass register**, provide precise termination of string speaking lengths, allowing optimum vibration of every string
- **Unique action design**, with an equally weighted keyboard, as found in grand piano models. First class felt, made by FEURICH in England. Keyboard and action made using **solid Austrian timber** to produce the perfect touch and enable fast repetition
- Elegant Pedal design: **noise-free** and requiring very **little mainte**nance
- Reliable and easy-to-operate **celeste pedal** enables **night time practice**. Optional **Silencer System** for playing in headphone mode