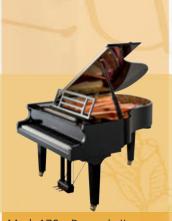

## Mod. 133 - Concert

- A newly designed, built-in LED light above the music rest, a soft fall system on the lid and black key tops made from real wood
- A large, high quality wooden soundboard, set in a precisely bonded locking system provides a full and rich bass, and a long and sustained tone, as found in small grand pianos
- **Duplex scaling**, in combination with **special felt** for hammerheads (AA quality from Wurzen in Germany) leads to a sound rich in overtones, ranging from strong and bright to gentle and warm
- A climate-resistant laminated pinblock, together with a CNC-milled iron plate, provide long-lasting tuning stabilty. CNC-milled agraffes **in the bass register**, provide precise termination of string speaking lengths, allowing optimum vibration of every string
- **Unique action design**, with an equally weighted keyboard, as found in grand piano models. First class felt, made by FEURICH in England. Keyboard and action made using **solid Austrian timber** to produce the perfect touch and enable fast repetition
- Elegant Pedal design: **noise-free** and requiring very **little mainte**nance
- Reliable and easy-to-operate **celeste pedal** enables **night time practice**. Optional **Silencer System** for playing in headphone mode