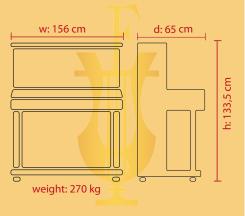

## Mod. 133 - Concert

- A newly designed, built-in LED light above the music rest, a soft fall system on the lid and black key tops made from real wood
- A large, high quality wooden soundboard, set in a precisely bonded locking system provides a full and rich bass, and a long and sustained tone, as found in small grand pianos
- **Duplex scaling**, in combination with **special felt** for hammerheads (AA quality from Wurzen in Germany) leads to a sound rich in overtones, ranging from strong and bright to gentle and warm
- A climate-resistant laminated pinblock, together with a CNC-milled iron plate, provide long-lasting tuning stabilty. CNC-milled agraffes **in the bass register**, provide precise termination of string speaking lengths, allowing optimum vibration of every string
- **Unique action design**, with an equally weighted keyboard, as found in grand piano models. First class felt, made by FEURICH in England. Keyboard and action made using **solid Austrian timber** to produce the perfect touch and enable fast repetition
- Elegant Pedal design: **noise-free** and requiring very **little mainte**nance
- Reliable and easy-to-operate **celeste pedal** enables **night time practice**. Optional **Silencer System** for playing in headphone mode