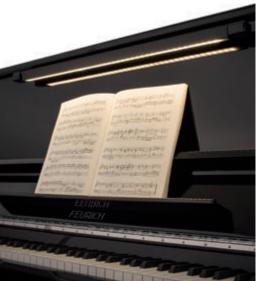

## Mod. 133 - Concert

- A newly designed, built-in LED light above the music rest, a soft fall system on the lid and black key tops made from real wood
- A large, high quality wooden soundboard, set in a precisely bonded locking system provides a full and rich bass, and a long and sustained tone, as found in small grand pianos
- **Duplex scaling**, in combination with **special felt** for hammerheads (AA quality from Wurzen in Germany) leads to a sound rich in overtones, ranging from strong and bright to gentle and warm
- A climate-resistant laminated pinblock, together with a CNC-milled iron plate, provide long-lasting tuning stabilty. CNC-milled agraffes **in the bass register**, provide precise termination of string speaking lengths, allowing optimum vibration of every string
- **Unique action design**, with an equally weighted keyboard, as found in grand piano models. First class felt, made by FEURICH in England. Keyboard and action made using **solid Austrian timber** to produce the perfect touch and enable fast repetition
- Elegant Pedal design: **noise-free** and requiring very **little mainte**nance
- Reliable and easy-to-operate **celeste pedal** enables **night time practice**. Optional **Silencer System** for playing in headphone mode