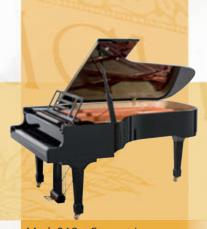

## Mod. 133 - Concert

- A newly designed, built-in LED light above the music rest, a soft fall system on the lid and black key tops made from real wood
- A large, high quality wooden soundboard, set in a precisely bonded locking system provides a full and rich bass, and a long and sustained tone, as found in small grand pianos
- **Duplex scaling**, in combination with **special felt** for hammerheads (AA quality from Wurzen in Germany) leads to a sound rich in overtones, ranging from strong and bright to gentle and warm
- A climate-resistant laminated pinblock, together with a CNC-milled iron plate, provide long-lasting tuning stabilty. CNC-milled agraffes **in the bass register**, provide precise termination of string speaking lengths, allowing optimum vibration of every string
- **Unique action design**, with an equally weighted keyboard, as found in grand piano models. First class felt, made by FEURICH in England. Keyboard and action made using **solid Austrian timber** to produce the perfect touch and enable fast repetition
- Elegant Pedal design: **noise-free** and requiring very **little mainte**nance
- Reliable and easy-to-operate **celeste pedal** enables **night time practice**. Optional **Silencer System** for playing in headphone mode