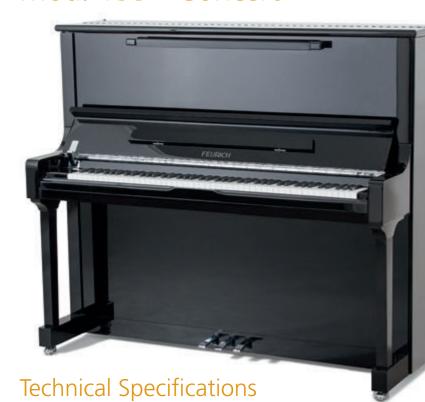

## Mod. 133 - Concert

- A newly designed, built-in LED light above the music rest, a soft fall system on the lid and black key tops made from real wood
- A large, high quality wooden soundboard, set in a precisely bonded locking system provides a full and rich bass, and a long and sustained tone, as found in small grand pianos
- **Duplex scaling**, in combination with **special felt** for hammerheads (AA quality from Wurzen in Germany) leads to a sound rich in overtones, ranging from strong and bright to gentle and warm
- A climate-resistant laminated pinblock, together with a CNC-milled iron plate, provide long-lasting tuning stabilty. CNC-milled agraffes **in the bass register**, provide precise termination of string speaking lengths, allowing optimum vibration of every string
- **Unique action design**, with an equally weighted keyboard, as found in grand piano models. First class felt, made by FEURICH in England. Keyboard and action made using **solid Austrian timber** to produce the perfect touch and enable fast repetition
- Elegant Pedal design: **noise-free** and requiring very **little mainte**nance
- Reliable and easy-to-operate **celeste pedal** enables **night time practice**. Optional **Silencer System** for playing in headphone mode