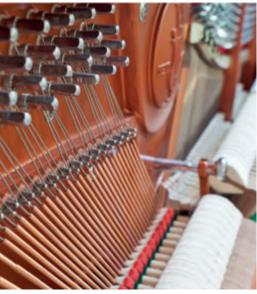

## Mod. 133 - Concert

- A newly designed, built-in LED light above the music rest, a soft fall system on the lid and black key tops made from real wood
- A large, high quality wooden soundboard, set in a precisely bonded locking system provides a full and rich bass, and a long and sustained tone, as found in small grand pianos
- **Duplex scaling**, in combination with **special felt** for hammerheads (AA quality from Wurzen in Germany) leads to a sound rich in overtones, ranging from strong and bright to gentle and warm
- A climate-resistant laminated pinblock, together with a CNC-milled iron plate, provide long-lasting tuning stabilty. CNC-milled agraffes **in the bass register**, provide precise termination of string speaking lengths, allowing optimum vibration of every string
- **Unique action design**, with an equally weighted keyboard, as found in grand piano models. First class felt, made by FEURICH in England. Keyboard and action made using **solid Austrian timber** to produce the perfect touch and enable fast repetition
- Elegant Pedal design: **noise-free** and requiring very **little mainte**nance
- Reliable and easy-to-operate **celeste pedal** enables **night time practice**. Optional **Silencer System** for playing in headphone mode