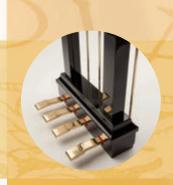

## Mod. 133 - Concert

- A newly designed, built-in LED light above the music rest, a soft fall system on the lid and black key tops made from real wood
- A large, high quality wooden soundboard, set in a precisely bonded locking system provides a full and rich bass, and a long and sustained tone, as found in small grand pianos
- **Duplex scaling**, in combination with **special felt** for hammerheads (AA quality from Wurzen in Germany) leads to a sound rich in overtones, ranging from strong and bright to gentle and warm
- A climate-resistant laminated pinblock, together with a CNC-milled iron plate, provide long-lasting tuning stabilty. CNC-milled agraffes **in the bass register**, provide precise termination of string speaking lengths, allowing optimum vibration of every string
- **Unique action design**, with an equally weighted keyboard, as found in grand piano models. First class felt, made by FEURICH in England. Keyboard and action made using **solid Austrian timber** to produce the perfect touch and enable fast repetition
- Elegant Pedal design: **noise-free** and requiring very **little mainte**nance
- Reliable and easy-to-operate **celeste pedal** enables **night time practice**. Optional **Silencer System** for playing in headphone mode