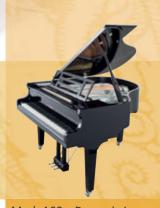

## Mod. 133 - Concert

- A newly designed, built-in LED light above the music rest, a soft fall system on the lid and black key tops made from real wood
- A large, high quality wooden soundboard, set in a precisely bonded locking system provides a full and rich bass, and a long and sustained tone, as found in small grand pianos
- **Duplex scaling**, in combination with **special felt** for hammerheads (AA quality from Wurzen in Germany) leads to a sound rich in overtones, ranging from strong and bright to gentle and warm
- A climate-resistant laminated pinblock, together with a CNC-milled iron plate, provide long-lasting tuning stabilty. CNC-milled agraffes **in the bass register**, provide precise termination of string speaking lengths, allowing optimum vibration of every string
- **Unique action design**, with an equally weighted keyboard, as found in grand piano models. First class felt, made by FEURICH in England. Keyboard and action made using **solid Austrian timber** to produce the perfect touch and enable fast repetition
- Elegant Pedal design: **noise-free** and requiring very **little mainte**nance
- Reliable and easy-to-operate **celeste pedal** enables **night time practice**. Optional **Silencer System** for playing in headphone mode