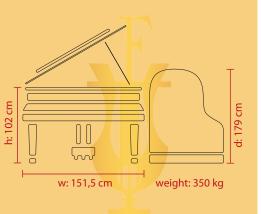

## Mod. 179 - Dynamic II







## Technical Specifications

- The best new FEURICH action, special yellow FEURICH felt from England. Keyboard and action made using solid Austrian timber: fast and precise touch
- Climate-resistant laminated pinblock in combination with a CNCmilled iron plate to provide excellent and long-lasting tuning stabilty
- Rust-free string wire by Paulello: an innovation in **improved clarity** and **quality of tone**
- Extended construction size: wonderful, **long-lasting tone**, with a **full and pure bass sound**
- Traditional FEURICH design: **the specially-designed music** rest allows optimum transmission of sound
- Innovative FEURICH Design: integrated, anti-glare LED lighting on the music rest
- **Luxury features** include: Extra large grand piano wheels