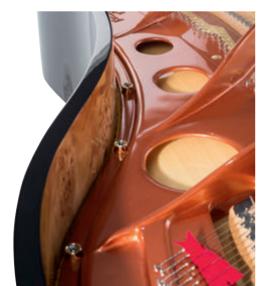

## Technical Specifications

- The best new FEURICH action, special yellow FEURICH felt from England. Keyboard and action made using solid Austrian timber: fast and precise touch
- Climate-resistant laminated pinblock in combination with a CNCmilled iron plate to provide excellent and long-lasting tuning stabilty
- Rust-free string wire by Paulello: an innovation in **improved clarity** and **quality of tone**
- Extended construction size: wonderful, **long-lasting tone**, with a **full and pure bass sound**
- Traditional FEURICH design: **the specially-designed music** rest allows optimum transmission of sound
- Innovative FEURICH Design: integrated, anti-glare LED lighting on the music rest
- **Luxury features** include: Extra large grand piano wheels as standard; a soft-fall system on the piano lid, as well as genuine wooden black key tops
- The optional fourth pedal, © pédale harmonique, opens up a unique new sound world. For night-time playing, the silencer system enables muting and playing in headphone mode